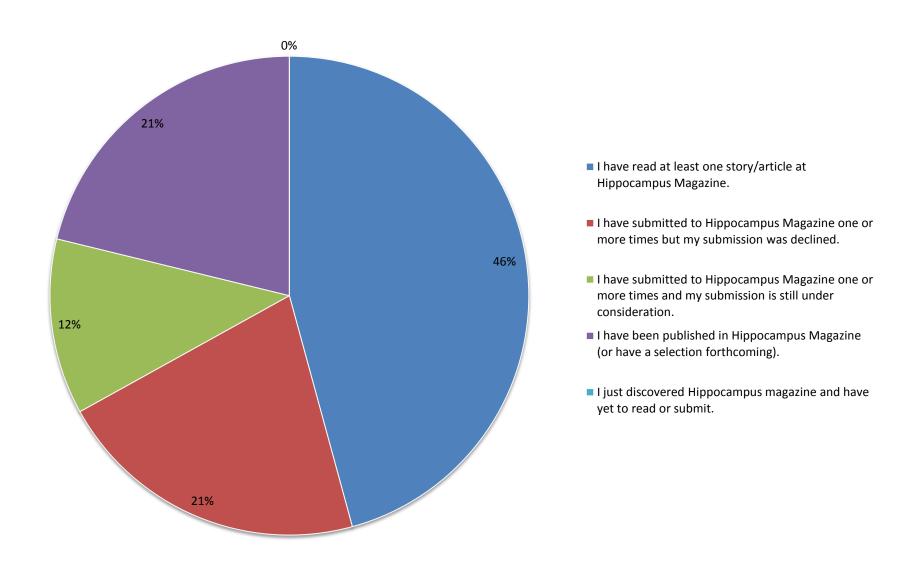

# Hippocampus Magazine

Reader Survey 2012

# Sample Size

- 73 responses
- Survey live between January and March 2012

## Who are our readers?

#### **Hippocampus Readers by Age**



### **Hippocampus Readers by Sex**

■ Male ■ Female



#### **Educational Background of Readers**



#### **Reader Professions**



#### **Publishing Experience of Readers**



### How do our readers interact?

- How often do they read Hippocampus?
- How long have they known about us?
- Do they participate socially?

#### **Length of Time Reading Hippocampus**



#### **Reader Relationship with Hippocampus**



### **Reader Visits to Hippocampus Website**



#### **Interaction with Hippocampus Magazine**



### What do our readers want? Like?

- What type of content do they prefer?
- How do they feel about our:
  - Website
  - Interaction
  - Look and feel
  - Variety
  - Personality

#### **Content Preferences of Hippo Readers**



#### **Various Ratings of Content and Marketing**



### For more information...

www.hippocampusmagazine.com info@hippocampusmagazine.com