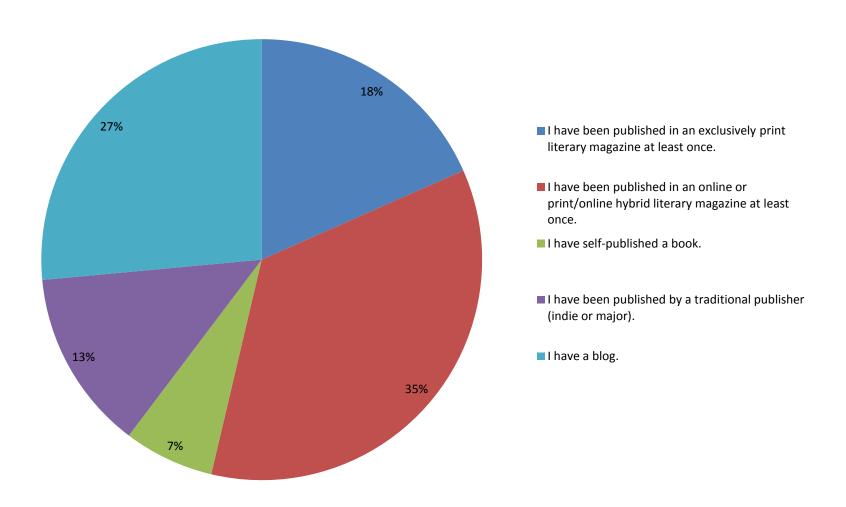

# Hippocampus Magazine

Reader Survey 2012

# Sample Size

- 73 responses
- Survey live between January and March 2012

## Who are our readers?

#### **Hippocampus Readers by Age**



### **Hippocampus Readers by Sex**

■ Male ■ Female



#### **Educational Background of Readers**



#### **Reader Professions**



#### **Publishing Experience of Readers**



### How do our readers interact?

- How often do they read Hippocampus?
- How long have they known about us?
- Do they participate socially?

#### **Length of Time Reading Hippocampus**



#### **Reader Relationship with Hippocampus**



### **Reader Visits to Hippocampus Website**



#### **Interaction with Hippocampus Magazine**



### What do our readers want? Like?

- What type of content do they prefer?
- How do they feel about our:
  - Website
  - Interaction
  - Look and feel
  - Variety
  - Personality

#### **Content Preferences of Hippo Readers**



#### **Various Ratings of Content and Marketing**



### For more information...

www.hippocampusmagazine.com info@hippocampusmagazine.com