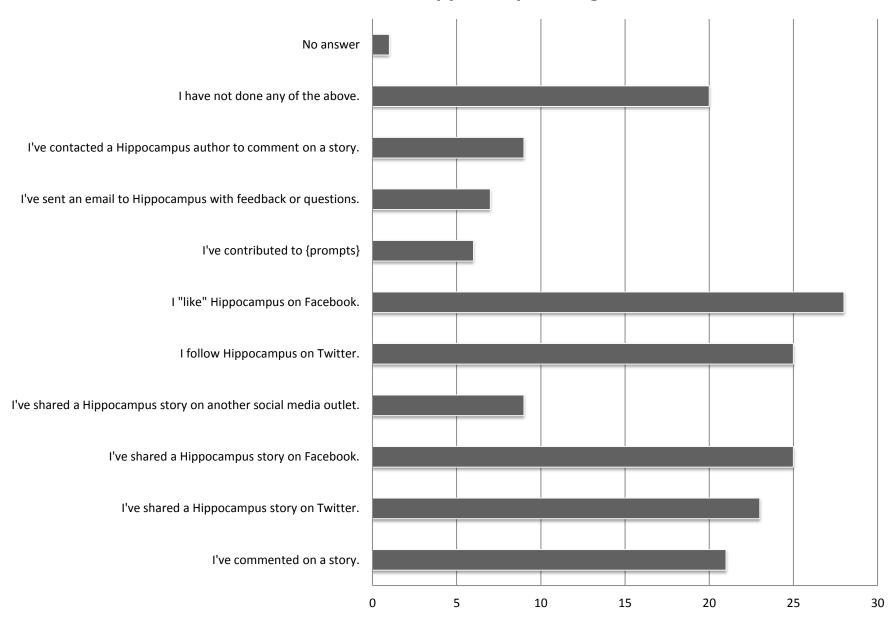

# Hippocampus Magazine

Reader Survey 2012

# Sample Size

- 73 responses
- Survey live between January and March 2012

## Who are our readers?

#### **Hippocampus Readers by Age**



### **Hippocampus Readers by Sex**

■ Male ■ Female



#### **Educational Background of Readers**



#### **Reader Professions**



#### **Publishing Experience of Readers**



### How do our readers interact?

- How often do they read Hippocampus?
- How long have they known about us?
- Do they participate socially?

#### **Length of Time Reading Hippocampus**



#### **Reader Relationship with Hippocampus**



### **Reader Visits to Hippocampus Website**



#### **Interaction with Hippocampus Magazine**



### What do our readers want? Like?

- What type of content do they prefer?
- How do they feel about our:
  - Website
  - Interaction
  - Look and feel
  - Variety
  - Personality

#### **Content Preferences of Hippo Readers**



#### **Various Ratings of Content and Marketing**



### For more information...

www.hippocampusmagazine.com info@hippocampusmagazine.com