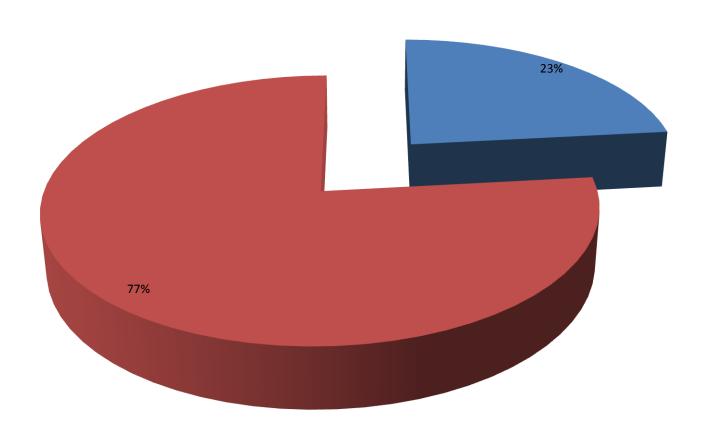

# Hippocampus Magazine

Reader Survey 2012

# Sample Size

- 73 responses
- Survey live between January and March 2012

## Who are our readers?

#### **Hippocampus Readers by Age**



### **Hippocampus Readers by Sex**

■ Male ■ Female



#### **Educational Background of Readers**



#### **Reader Professions**



#### **Publishing Experience of Readers**



### How do our readers interact?

- How often do they read Hippocampus?
- How long have they known about us?
- Do they participate socially?

#### **Length of Time Reading Hippocampus**



#### **Reader Relationship with Hippocampus**



### **Reader Visits to Hippocampus Website**



#### **Interaction with Hippocampus Magazine**



### What do our readers want? Like?

- What type of content do they prefer?
- How do they feel about our:
  - Website
  - Interaction
  - Look and feel
  - Variety
  - Personality

#### **Content Preferences of Hippo Readers**



#### **Various Ratings of Content and Marketing**



### For more information...

www.hippocampusmagazine.com