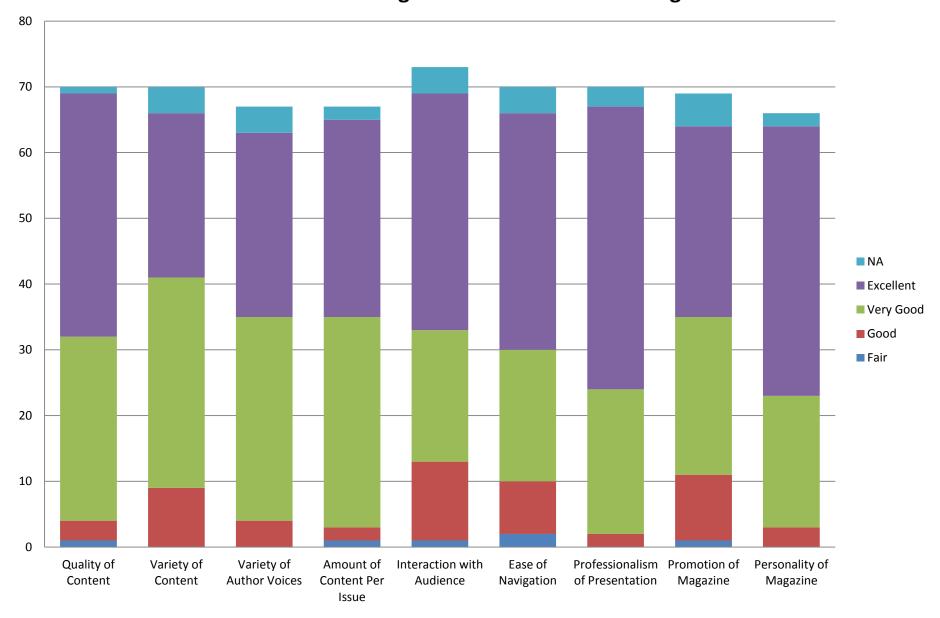

**



### **Hippocampus Readers by Sex**

■ Male ■ Female



#### **Educational Background of Readers**



#### **Reader Professions**



#### **Publishing Experience of Readers**



### How do our readers interact?

- How often do they read Hippocampus?
- How long have they known about us?
- Do they participate socially?

#### **Length of Time Reading Hippocampus**



#### **Reader Relationship with Hippocampus**



### **Reader Visits to Hippocampus Website**



#### **Interaction with Hippocampus Magazine**



### What do our readers want? Like?

- What type of content do they prefer?
- How do they feel about our:
  - Website
  - Interaction
  - Look and feel
  - Variety
  - Personality

#### **Content Preferences of Hippo Readers**



#### **Various Ratings of Content and Marketing**



### For more information...

www.hippocampusmagazine.com info@hippocampusmagazine.com