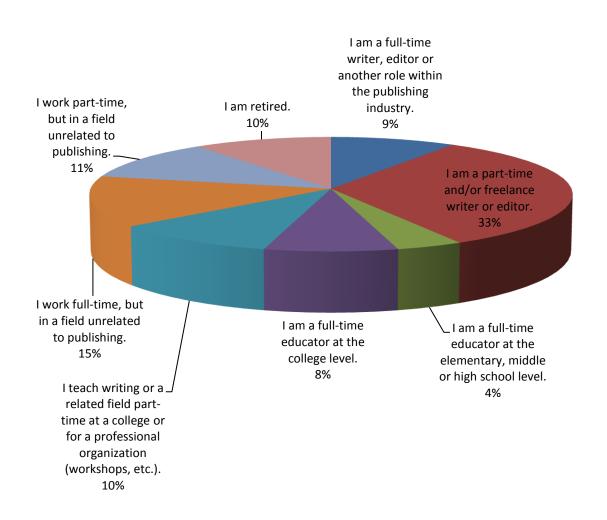

# Hippocampus Magazine

Reader Survey 2012

# Sample Size

- 73 responses
- Survey live between January and March 2012

## Who are our readers?

#### **Hippocampus Readers by Age**



### **Hippocampus Readers by Sex**

■ Male ■ Female



#### **Educational Background of Readers**



#### **Reader Professions**



#### **Publishing Experience of Readers**



### How do our readers interact?

- How often do they read Hippocampus?
- How long have they known about us?
- Do they participate socially?

#### **Length of Time Reading Hippocampus**



#### **Reader Relationship with Hippocampus**



### **Reader Visits to Hippocampus Website**



#### **Interaction with Hippocampus Magazine**



### What do our readers want? Like?

- What type of content do they prefer?
- How do they feel about our:
  - Website
  - Interaction
  - Look and feel
  - Variety
  - Personality

#### **Content Preferences of Hippo Readers**



#### **Various Ratings of Content and Marketing**



### For more information...

www.hippocampusmagazine.com info@hippocampusmagazine.com