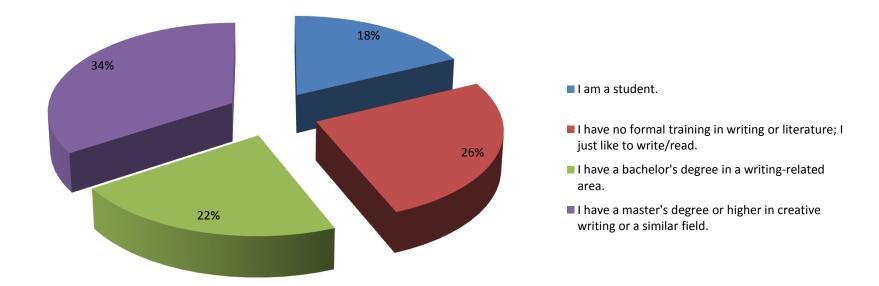

# Hippocampus Magazine

Reader Survey 2012

# Sample Size

- 73 responses
- Survey live between January and March 2012

## Who are our readers?

#### **Hippocampus Readers by Age**



### **Hippocampus Readers by Sex**

■ Male ■ Female



#### **Educational Background of Readers**



#### **Reader Professions**



#### **Publishing Experience of Readers**



### How do our readers interact?

- How often do they read Hippocampus?
- How long have they known about us?
- Do they participate socially?

#### **Length of Time Reading Hippocampus**



#### **Reader Relationship with Hippocampus**



### **Reader Visits to Hippocampus Website**



#### **Interaction with Hippocampus Magazine**



### What do our readers want? Like?

- What type of content do they prefer?
- How do they feel about our:
  - Website
  - Interaction
  - Look and feel
  - Variety
  - Personality

#### **Content Preferences of Hippo Readers**



#### **Various Ratings of Content and Marketing**



### For more information...

www.hippocampusmagazine.com info@hippocampusmagazine.com