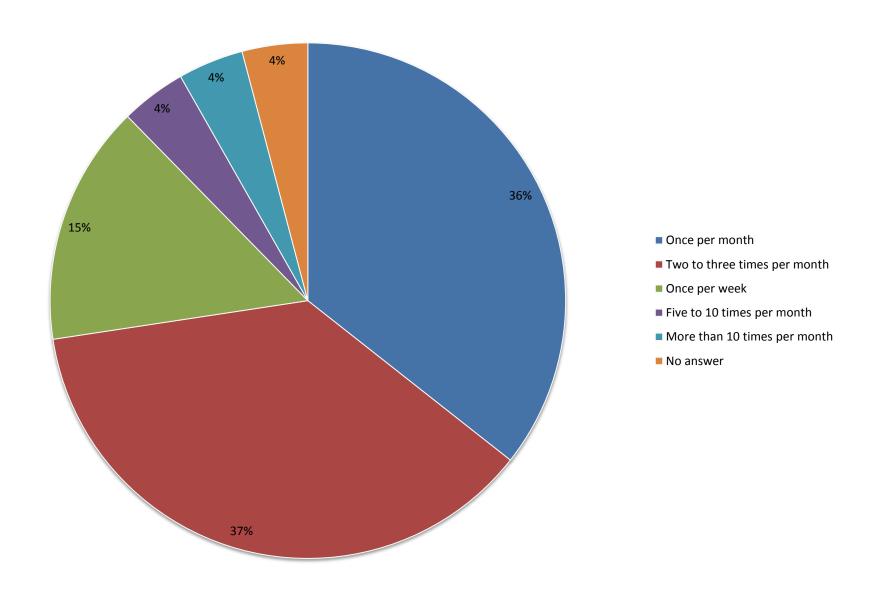

# Hippocampus Magazine

Reader Survey 2012

# Sample Size

- 73 responses
- Survey live between January and March 2012

## Who are our readers?

#### **Hippocampus Readers by Age**



### **Hippocampus Readers by Sex**

■ Male ■ Female



#### **Educational Background of Readers**



#### **Reader Professions**



#### **Publishing Experience of Readers**



### How do our readers interact?

- How often do they read Hippocampus?
- How long have they known about us?
- Do they participate socially?

#### **Length of Time Reading Hippocampus**



#### **Reader Relationship with Hippocampus**



### **Reader Visits to Hippocampus Website**



#### **Interaction with Hippocampus Magazine**



### What do our readers want? Like?

- What type of content do they prefer?
- How do they feel about our:
  - Website
  - Interaction
  - Look and feel
  - Variety
  - Personality

#### **Content Preferences of Hippo Readers**



#### **Various Ratings of Content and Marketing**



### For more information...

www.hippocampusmagazine.com info@hippocampusmagazine.com