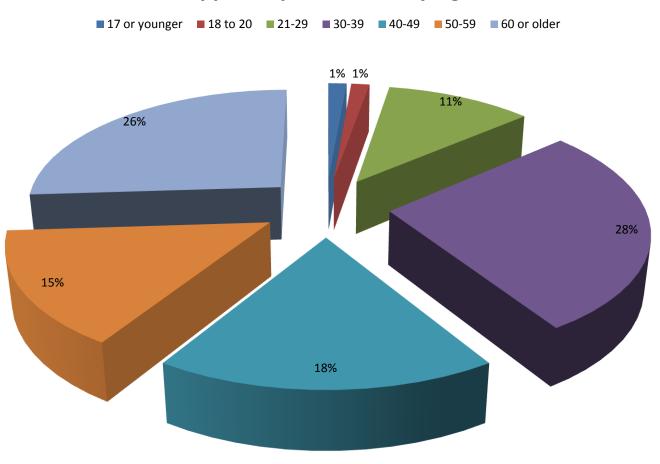

# Hippocampus Magazine

Reader Survey 2012

# Sample Size

- 73 responses
- Survey live between January and March 2012

## Who are our readers?

#### **Hippocampus Readers by Age**



### **Hippocampus Readers by Sex**

■ Male ■ Female



#### **Educational Background of Readers**



#### **Reader Professions**



#### **Publishing Experience of Readers**



### How do our readers interact?

- How often do they read Hippocampus?
- How long have they known about us?
- Do they participate socially?

#### **Length of Time Reading Hippocampus**



#### **Reader Relationship with Hippocampus**



### **Reader Visits to Hippocampus Website**



#### **Interaction with Hippocampus Magazine**



### What do our readers want? Like?

- What type of content do they prefer?
- How do they feel about our:
  - Website
  - Interaction
  - Look and feel
  - Variety
  - Personality

#### **Content Preferences of Hippo Readers**



#### **Various Ratings of Content and Marketing**



##