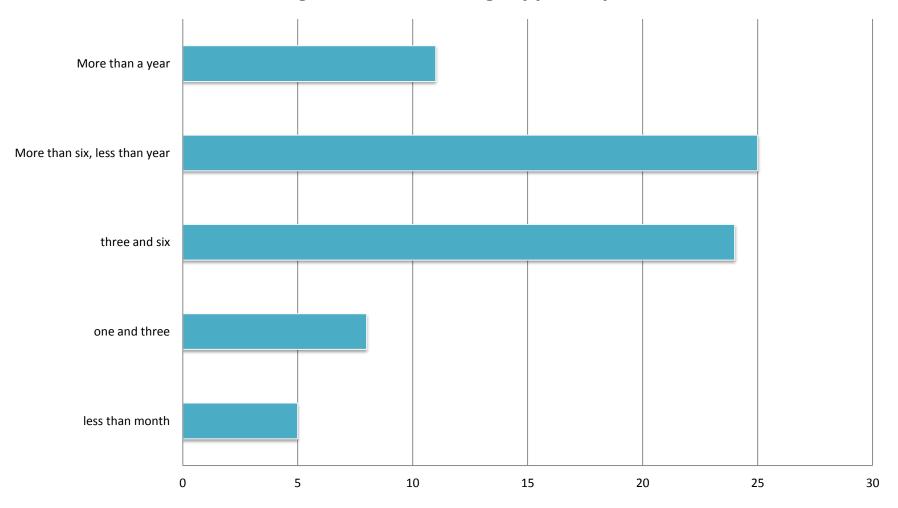

# Hippocampus Magazine

Reader Survey 2012

# Sample Size

- 73 responses
- Survey live between January and March 2012

## Who are our readers?

#### **Hippocampus Readers by Age**



### **Hippocampus Readers by Sex**

■ Male ■ Female



#### **Educational Background of Readers**



#### **Reader Professions**



#### **Publishing Experience of Readers**



### How do our readers interact?

- How often do they read Hippocampus?
- How long have they known about us?
- Do they participate socially?

#### **Length of Time Reading Hippocampus**



#### **Reader Relationship with Hippocampus**



### **Reader Visits to Hippocampus Website**



#### **Interaction with Hippocampus Magazine**



### What do our readers want? Like?

- What type of content do they prefer?
- How do they feel about our:
  - Website
  - Interaction
  - Look and feel
  - Variety
  - Personality

#### **Content Preferences of Hippo Readers**



#### **Various Ratings of Content and Marketing**



### For more information...

www.hippocampusmagazine.com info@hippocampusmagazine.com